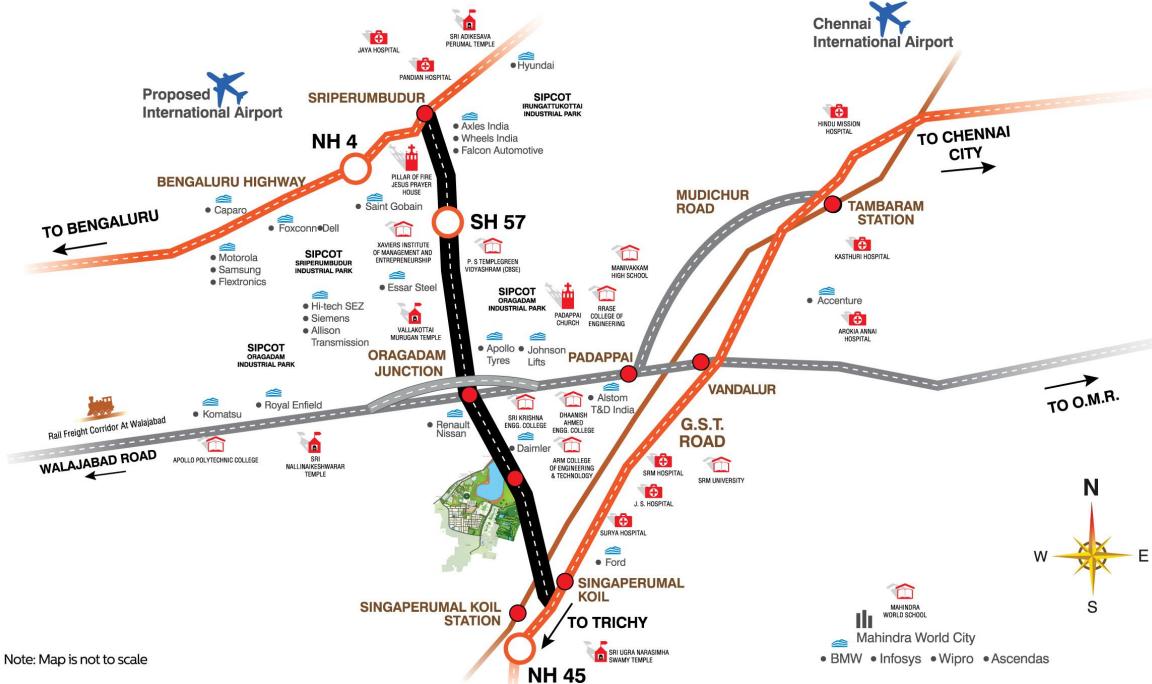

It is well connected via road and rail and boasts of good quality healthcare and educational institutes

#### **Key Highlights**

There are around 22 fortune 500 companies ranging from automotive to FMCG to other industrial products that function out of Oragadam.

The Rail Auto Hub (RAH) connecting Chennai port to the Walajabad Railway Station gives a major time advantage to auto giants in the global market.

# New developments

Chennai's second airport likely at Parandur

Quick Link:

https://timesofindia.indiatimes.com/city/chennai/chennais-2nd-airport-likely-at-parandur/articleshow/73970842.cms