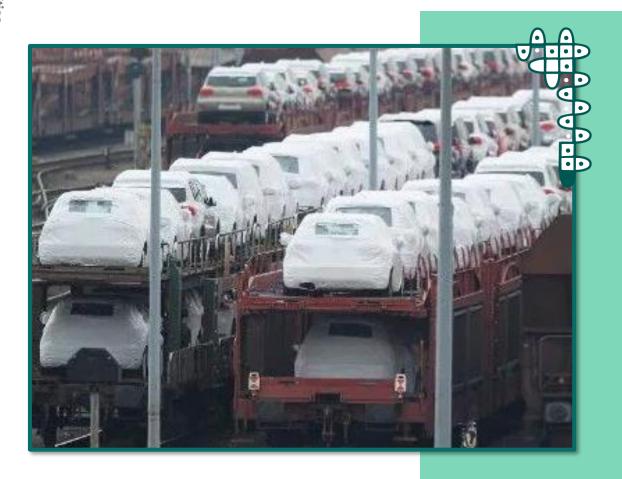

#### **Key Highlights**

There are around 22 fortune 500 companies ranging from automotive to FMCG to other industrial products that function out of Oragadam.

The Rail Auto Hub (RAH) connecting Chennai port to the Walajabad Railway Station gives a major time advantage to auto giants in the global market.