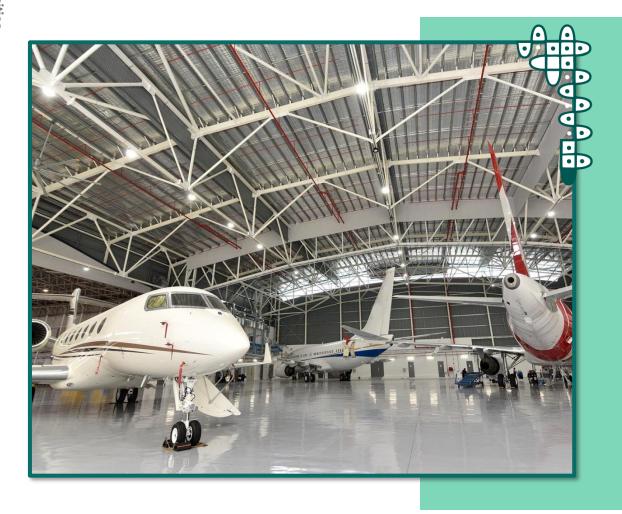

#### **Key Highlights**

The 200-ft., 6-Lane Oragadam main road connecting to Chennai city and its suburbs.

The 300-acre aerospace park is estimated to create huge employment opportunity.

Direct employment opportunities pegged at 3-lakh jobs